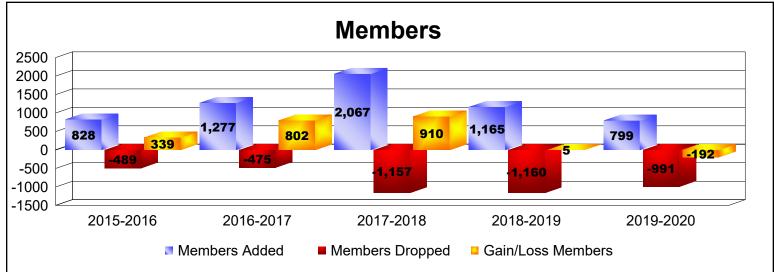

District 318 E

As of June 2020 Cumulative

| Year      | New<br>Clubs | Dropped<br>Clubs | Gain/<br>Loss<br>Clubs | New<br>Members | Charter<br>Members | Reinstate<br>Members | Transfer<br>Members | Total<br>Member<br>Added | Total<br>Members<br>Dropped | Gain/<br>Loss<br>Members |
|-----------|--------------|------------------|------------------------|----------------|--------------------|----------------------|---------------------|--------------------------|-----------------------------|--------------------------|
| 2015-2016 | 10           | -4               | 6                      | 509            | 269                | 43                   | 7                   | 828                      | -489                        | 339                      |
| 2016-2017 | 16           | -2               | 14                     | 826            | 416                | 18                   | 17                  | 1277                     | -475                        | 802                      |
| 2017-2018 | 23           | 0                | 23                     | 1154           | 660                | 243                  | 10                  | 2067                     | -1157                       | 910                      |
| 2018-2019 | 9            | -14              | -5                     | 820            | 264                | 75                   | 6                   | 1165                     | -1160                       | 5                        |
| 2019-2020 | 3            | -5               | -2                     | 585            | 126                | 82                   | 6                   | 799                      | -991                        | -192                     |
| Average   | 12           | -5               | 7                      | 779            | 347                | 92                   | 9                   | 1227                     | -854                        | 373                      |