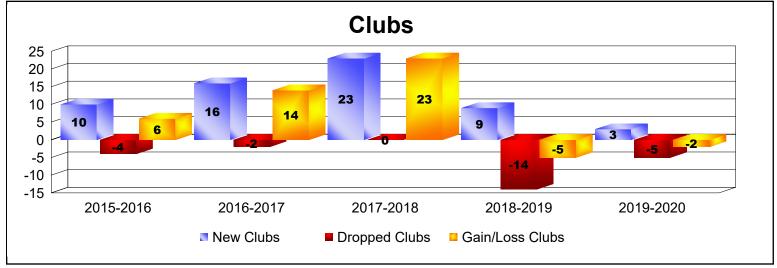

District 318 E

As of June 2020 Cumulative

| Year      | New<br>Clubs | Dropped<br>Clubs | Gain/<br>Loss<br>Clubs | New<br>Members | Charter<br>Members | Reinstate<br>Members | Transfer<br>Members | Total<br>Member<br>Added | Total<br>Members<br>Dropped | Gain/<br>Loss<br>Members |
|-----------|--------------|------------------|------------------------|----------------|--------------------|----------------------|---------------------|--------------------------|-----------------------------|--------------------------|
| 2015-2016 | 10           | -4               | 6                      | 509            | 269                | 43                   | 7                   | 828                      | -489                        | 339                      |
| 2016-2017 | 16           | -2               | 14                     | 826            | 416                | 18                   | 17                  | 1277                     | -475                        | 802                      |
| 2017-2018 | 23           | 0                | 23                     | 1154           | 660                | 243                  | 10                  | 2067                     | -1157                       | 910                      |
| 2018-2019 | 9            | -14              | -5                     | 820            | 264                | 75                   | 6                   | 1165                     | -1160                       | 5                        |
| 2019-2020 | 3            | -5               | -2                     | 585            | 126                | 82                   | 6                   | 799                      | -991                        | -192                     |
| Average   | 12           | -5               | 7                      | 779            | 347                | 92                   | 9                   | 1227                     | -854                        | 373                      |